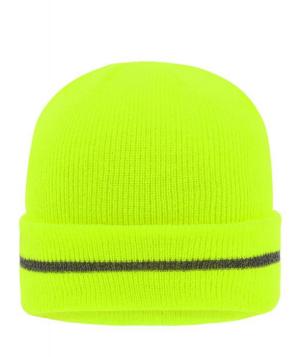

# **MB7141 Reflective Beanie**

Classic knitted beanie with a reflective stripe on the brim (without protective function/no PPE)

Twin-layer knitting

**Fabric:** Outer fabric: 100% polyacrylic

Country of origin: Volksrepublik China

### Available colours

bright-orange/silver (805M, 421EC)

bright-yellow/silver (809M, 421EC)