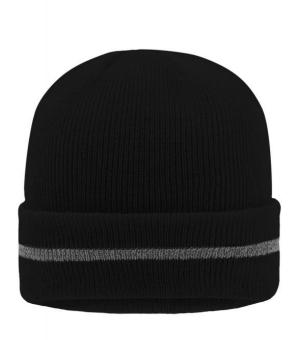

Classic knitted beanie with a reflective stripe on the brim (without protective function/no PPE)

Twin-layer knitting

| Fabric:                | Outer fabric: 100% polyacrylic |
|------------------------|--------------------------------|
| Country of origin:     | China                          |
| Customs tariff number: | 65050090                       |