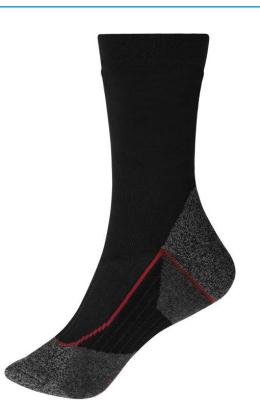

## Functional socks for ladies and men

Calf-high Warm and thermo-regulating Flat, pressure-free whipped seam Elastic, wide cuffs

| Fabric:                | Outer fabric: 68% polyester, 18%<br>polyamide, 6% wool, 6%<br>polypropylene, 2% elastane |  |
|------------------------|------------------------------------------------------------------------------------------|--|
| Country of origin:     | Volksrepublik China                                                                      |  |
| Customs tariff number: | 61159699                                                                                 |  |

## Available colours

black/red (blackC, 200C)