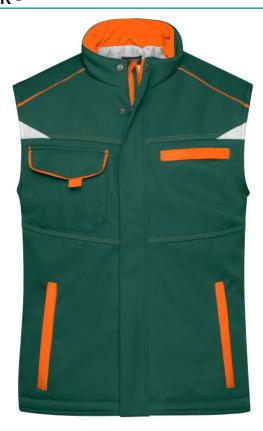

# JN854 Workwear Softshell Padded Vest - COLOR -

## Functional softshell vest with warm inner lining

Sturdy, durable softshell

Wind- and water-repellent (2,000 mm water column)

Breathable and permeable to water vapour (2,000 g/m²/24h)

Stand-up collar on the inside with soft fleece

Extended back

Full-length under-panel zip with storm flap and chin cup

Zipped side pockets, breast pocket and inner pocket

Breast pocket with flap, mobile phone pocket inside

Reflective details (without protective function/no PPE) at the front and at the back

Zip for decoration at the back

Buttons and zips: In order to avoid the product in hand being damaged,

all the buttons and zips are concealed

**Fabric:** Outer fabric: 100% polyester

Lining: 100% polyester Padding: 100% polyester