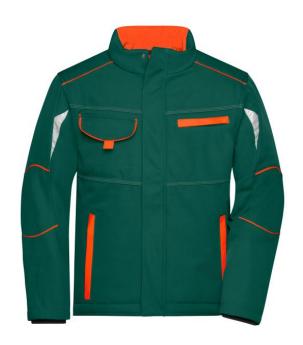

# JN853 Workwear Softshell Padded Jacket - COLOR -

# Functional softshell jacket with warm inner lining

Sturdy, durable softshell

Wind- and water-repellent (2,000 mm water column)

Breathable and permeable to water vapour (2,000 g/m²/24h)

Stand-up collar on the inside with soft fleece

Ergonomically shaped sleeves, extended back

Warm, elastic inside cuffs

Full-length under-panel zip with storm flap and chin cup

Zipped side pockets, breast pocket and inner pocket

Breast pocket with flap, mobile phone pocket inside

Reflective details (without protective function/no PPE) on sleeve and at  $\,$ 

the back

Zip for decoration at the back

Buttons and zips: In order to avoid the product in hand being damaged,

all the buttons and zips are concealed