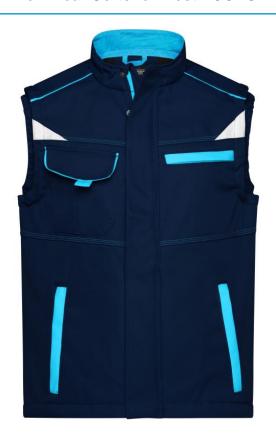

# Functional softshell vest with high-quality features

Sturdy, durable softshell

Wind- and water-repellent (2,000 mm water column)

Breathable and permeable to water vapour (2,000 g/m²/24h)

Stand-up collar

Extended back

Elastic seam on the armhole for a perfect fit

Full-length under-panel zip with storm flap and chin cup

Zipped side pockets, breast pocket and inner pocket

Breast pocket with flap, mobile phone pocket inside

Reflective elements (without protective function/no PPE) at the front and at the back

Buttons and zips: In order to avoid the product in hand being damaged, all the buttons and zips are concealed

**Fabric:** Outer fabric (320 g/m²): 100%