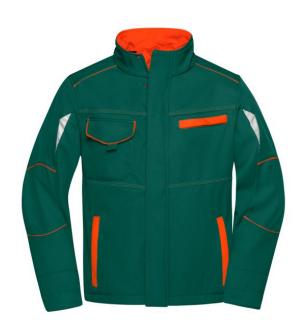

## Functional softshell jacket with high-quality features

Sturdy, durable softshell

Wind- and water-repellent (2,000 mm water column)

Breathable and permeable to water vapour (2,000 g/m²/24h)

Stand-up collar

 $\dot{\text{Ergonomically}}$  shaped sleeves, extended back

Inner cuffs

Full-length under-panel zip with storm flap and chin cup

Zipped side pockets, breast pocket and inner pocket

Breast pocket with flap, mobile phone pocket inside

Reflective elements (without protective function/no PPE) on sleeves

and at the back

Buttons and zips: In order to avoid the product in hand being damaged, all the buttons and zips are concealed

**Fabric:** Outer fabric (320 g/m²): 100%