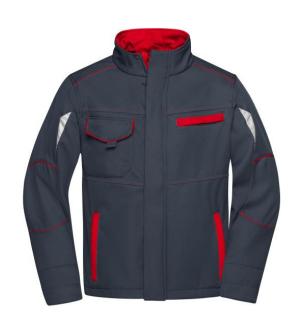

### Functional softshell jacket with high-quality features

Sturdy, durable softshell

Wind- and water-repellent (2,000 mm water column)

Breathable and permeable to water vapour (2,000 g/m²/24h)

Stand-up collar

Ergonomically shaped sleeves, extended back

Inner cuffs

Full-length under-panel zip with storm flap and chin cup

Zipped side pockets, breast pocket and inner pocket

Breast pocket with flap, mobile phone pocket inside

Reflective elements (without protective function/no PPE) on sleeves

and at the back

Buttons and zips: In order to avoid the product in hand being damaged, all the buttons and zips are concealed

**Fabric:** Outer fabric (320 g/m²): 100%

polyester

Country of origin: Volksrepublik China

Customs tariff number: 62033310