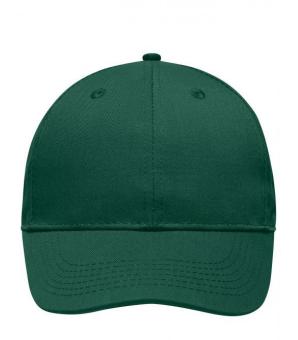

# High-quality 6 panel cap

Durable, hard-wearing mixed material 6 embroidered ventilation holes 6 decorative stitching lines on the peak Laminated front panels Pleasant to wear due to padded sweatband Clip fastener in mat silver with metal eyelet