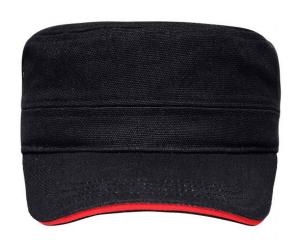

# MB6555 Military Sandwich Cap

## Sandwich cap in military style made of durable cotton canvas

4 lateral metal eyelets Padded cotton sweatband Hook and loop fastener

**Fabric:** Outer fabric (250 g/m²): 100%

cotton

Country of origin: Volksrepublik China