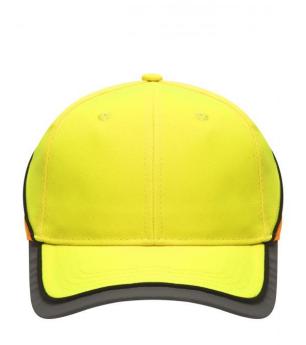

## Functional 6 panel cap in loud neon colours

2 embroidered ventilation holes

4 stitching lines on the peak

Contrasting piping around the cap

Laminated front panels

Padded satin sweat band

Reflective hook and loop fastener and border around the peak (without protective function/no PPE)

**Fabric:** Outer fabric: 100% polyamide

Country of origin: Volksrepublik China

Customs tariff number: 65050030

#### Available colours

|                            | one size |
|----------------------------|----------|
| Weight in g                | 70 g     |
| VPE                        | 24/144   |
| (Pcs. per inner packaging  |          |
| / pcs. per outer packaging |          |

## Available colours

neon-orange/neon-yellow (1505C, 809C)

neon-yellow/neon-orange (809C, 804C)