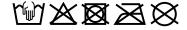

# Sandwich cap in a multitude of colour combinations

6 embroidered ventilation holes 6 decorative stitching lines on the peak Front panels laminated Lined satin sweatband Clip fastener with brass buckle and embroidered eyelet

Super heavy brushed cotton

**Fabric:** Outer fabric (350 g/m²): 100%

cotton

Country of origin: Volksrepublik China

Customs tariff number: 65050030

#### Care instructions:



### Available colours

|                            | one size |
|----------------------------|----------|
| Weight in g                | 84 g     |
| VPE                        | 24/144   |
| (Pcs. per inner packaging  |          |
| / pcs. per outer packaging |          |

### Available colours









# **OEKO-TEX® Stoff**

The fabric of this article has been tested for harmful substances and certified acc. to STANDARD 100 by OEKO-TEX®



# 6 Panel

Division of cap into 6 segments. Advantage: One of the most popular cap shapes in Europe

Stand: 12.07.2025 - 10:43:17