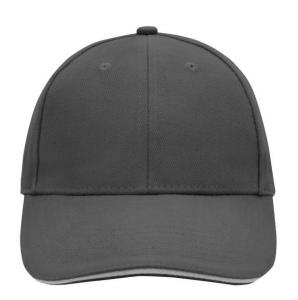

# Sandwich cap in a multitude of colour combinations

6 embroidered ventilation holes 6 decorative stitching lines on the peak Front panels laminated Lined satin sweatband Clip fastener with brass buckle and embroidered eyelet