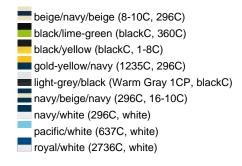

### Available colours

|                            | one size |
|----------------------------|----------|
| Weight in g                | 84 g     |
| VPE                        | 24/144   |
| (Pcs. per inner packaging  |          |
| / pcs. per outer packaging |          |

### Available colours