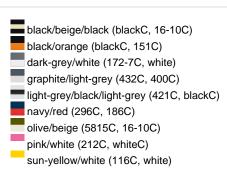

### Available colours

|                            | one size |
|----------------------------|----------|
| Weight in g                | 84 g     |
| VPE                        | 24/144   |
| (Pcs. per inner packaging  |          |
| / pcs. per outer packaging |          |

### Available colours