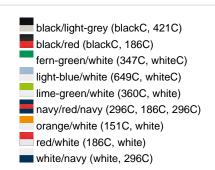

### Available colours

|                            | one size |
|----------------------------|----------|
| Weight in g                | 84 g     |
| VPE                        | 24/144   |
| (Pcs. per inner packaging  |          |
| / pcs. per outer packaging |          |

### Available colours