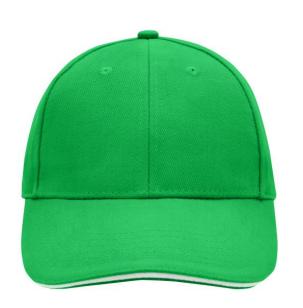

# Sandwich cap in a multitude of colour combinations

6 embroidered ventilation holes 6 decorative stitching lines on the peak Front panels laminated Lined satin sweatband

Clip fastener with brass buckle and embroidered eyelet