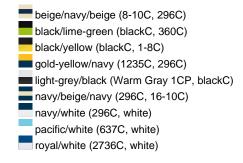

### Available colours

|                            | one size |
|----------------------------|----------|
| Weight in g                | 84 g     |
| VPE                        | 24/144   |
| (Pcs. per inner packaging  |          |
| / pcs. per outer packaging |          |

### Available colours