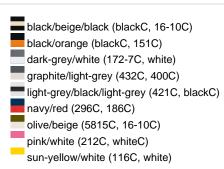

### Available colours

|                            | one size |
|----------------------------|----------|
| Weight in g                | 84 g     |
| VPE                        | 24/144   |
| (Pcs. per inner packaging  |          |
| / pcs. per outer packaging |          |

### Available colours