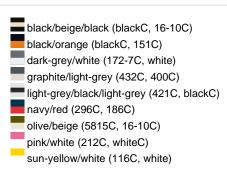

#### Available colours

|                            | one size |
|----------------------------|----------|
| Weight in g                | 84 g     |
| VPE                        | 24/144   |
| (Pcs. per inner packaging  |          |
| / pcs. per outer packaging |          |

### Available colours