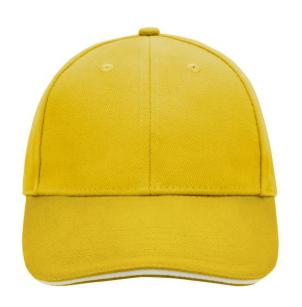

# MB024 6 Panel Sandwich Cap

## Sandwich cap in a multitude of colour combinations

6 embroidered ventilation holes 6 decorative stitching lines on the peak Front panels laminated Lined satin sweatband Clip fastener with brass buckle and embroidered eyelet Super heavy brushed cotton