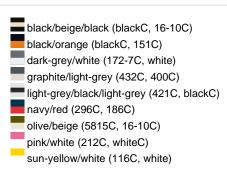

### Available colours

|                            | one size |
|----------------------------|----------|
| Weight in g                | 84 g     |
| VPE                        | 24/144   |
| (Pcs. per inner packaging  |          |
| / pcs. per outer packaging |          |

### Available colours