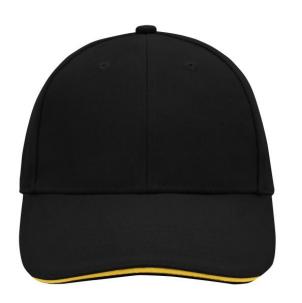

# Sandwich cap in a multitude of colour combinations

6 embroidered ventilation holes 6 decorative stitching lines on the peak Front panels laminated

Lined satin sweatband

Clip fastener with brass buckle and embroidered eyelet Super heavy brushed cotton