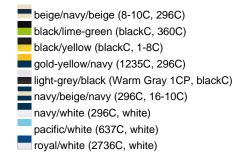

#### Available colours

|                            | one size |
|----------------------------|----------|
| Weight in g                | 84 g     |
| VPE                        | 24/144   |
| (Pcs. per inner packaging  |          |
| / pcs. per outer packaging |          |

### Available colours