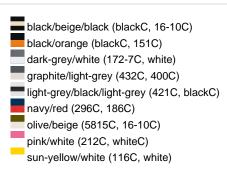

#### Available colours

|                            | one size |
|----------------------------|----------|
| Weight in g                | 84 g     |
| VPE                        | 24/144   |
| (Pcs. per inner packaging  |          |
| / pcs. per outer packaging |          |

### Available colours