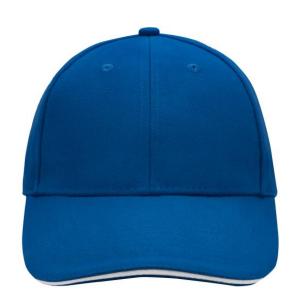

# MB024 6 Panel Sandwich Cap

## Sandwich cap in a multitude of colour combinations

6 embroidered ventilation holes 6 decorative stitching lines on the peak Front panels laminated

Lined satin sweatband

Clip fastener with brass buckle and embroidered eyelet Super heavy brushed cotton

**Fabric:** Outer fabric (350 g/m²): 100%

cotton

Country of origin: Volksrepublik China

Customs tariff number: 65050030