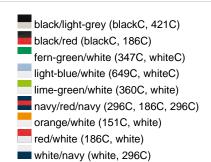

## Sandwich cap in a multitude of colour combinations

6 embroidered ventilation holes 6 decorative stitching lines on the peak Front panels laminated

Lined satin sweatband

Clip fastener with brass buckle and embroidered eyelet Super heavy brushed cotton

**Fabric:** Outer fabric (350 g/m²): 100%

cotton

Country of origin: China

Customs tariff number: 65050030

#### Care instructions:



#### Available colours

|                           | one size |
|---------------------------|----------|
| Weight in g               | 84 g     |
| VPE                       | 24/144   |
| (Pcs. per inner packaging |          |
| / pcs. per outer          |          |
| packaging)                |          |

### Available colours









# 6 Panel

Division of cap into 6 segments. Advantage: One of the most popular cap shapes in Europe

Stand: 31.08.2025 - 08:31:16