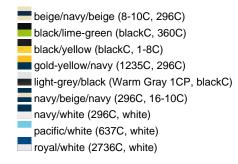

## Sandwich cap in a multitude of colour combinations

6 embroidered ventilation holes 6 decorative stitching lines on the peak Front panels laminated

Lined satin sweatband

Clip fastener with brass buckle and embroidered eyelet Super heavy brushed cotton

**Fabric:** Outer fabric (350 g/m²): 100%

cotton

Country of origin: China

Customs tariff number: 65050030

#### Care instructions:



#### Available colours

|                           | one size |
|---------------------------|----------|
| Weight in g               | 84 g     |
| VPE                       | 24/144   |
| (Pcs. per inner packaging |          |
| / pcs. per outer          |          |
| packaging)                |          |

### Available colours









# 6 Panel

Division of cap into 6 segments. Advantage: One of the most popular cap shapes in Europe

Stand: 31.08.2025 - 08:31:16