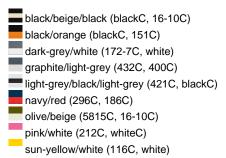

## Sandwich cap in a multitude of colour combinations

6 embroidered ventilation holes 6 decorative stitching lines on the peak Front panels laminated

Lined satin sweatband

Clip fastener with brass buckle and embroidered eyelet Super heavy brushed cotton

**Fabric:** Outer fabric (350 g/m²): 100%

cotton

Country of origin: China

Customs tariff number: 65050030

#### Care instructions:



#### Available colours

|                           | one size |
|---------------------------|----------|
| Weight in g               | 84 g     |
| VPE                       | 24/144   |
| (Pcs. per inner packaging |          |
| / pcs. per outer          |          |
| packaging)                |          |

### Available colours









# 6 Panel

Division of cap into 6 segments. Advantage: One of the most popular cap shapes in Europe

Stand: 31.08.2025 - 08:31:16