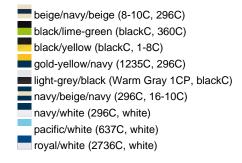

### Available colours

|                            | one size |
|----------------------------|----------|
| Weight in g                | 84 g     |
| VPE                        | 24/144   |
| (Pcs. per inner packaging  |          |
| / pcs. per outer packaging |          |

### Available colours