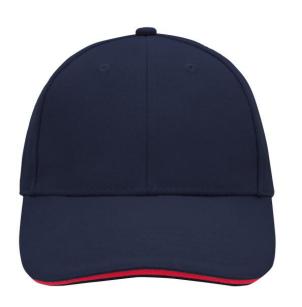

# Sandwich cap in a multitude of colour combinations

6 embroidered ventilation holes 6 decorative stitching lines on the peak

Front panels laminated

Front panels laminated Lined satin sweatband

Clip fastener with brass buckle and embroidered eyelet