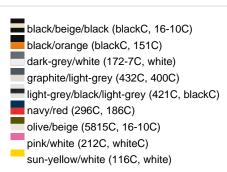

### Available colours

|                            | one size |
|----------------------------|----------|
| Weight in g                | 84 g     |
| VPE                        | 24/144   |
| (Pcs. per inner packaging  |          |
| / pcs. per outer packaging |          |

### Available colours