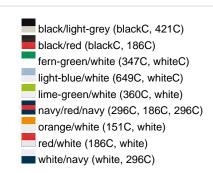

# Sandwich cap in a multitude of colour combinations

6 embroidered ventilation holes 6 decorative stitching lines on the peak Front panels laminated Lined satin sweatband

Clip fastener with brass buckle and embroidered eyelet

Super heavy brushed cotton

**Fabric:** Outer fabric (350 g/m²): 100%

cotton

Country of origin: Volksrepublik China

Customs tariff number: 65050030

#### Care instructions:



### Available colours

|                            | one size |
|----------------------------|----------|
| Weight in g                | 84 g     |
| VPE                        | 24/144   |
| (Pcs. per inner packaging  |          |
| / pcs. per outer packaging |          |

### Available colours









# **OEKO-TEX® Stoff**

The fabric of this article has been tested for harmful substances and certified acc. to STANDARD 100 by OEKO-



# 6 Panel

Division of cap into 6 segments. Advantage: One of the most popular cap shapes in Europe

Stand: 02.07.2025 - 09:21:08