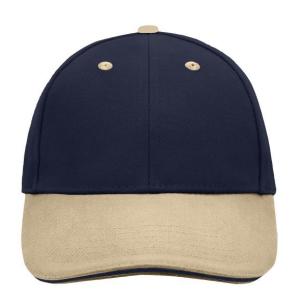

# Sandwich cap in a multitude of colour combinations

6 embroidered ventilation holes 6 decorative stitching lines on the peak Front panels laminated Lined satin sweatband

Clip fastener with brass buckle and embroidered eyelet

Super heavy brushed cotton

**Fabric:** Outer fabric (350 g/m²): 100%

cotton

Country of origin: Volksrepublik China

Customs tariff number: 65050030