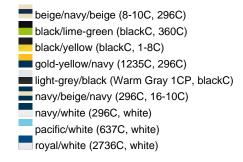

# Sandwich cap in a multitude of colour combinations

6 embroidered ventilation holes 6 decorative stitching lines on the peak Front panels laminated Lined satin sweatband

Clip fastener with brass buckle and embroidered eyelet

Super heavy brushed cotton

**Fabric:** Outer fabric (350 g/m²): 100%

cotton

Country of origin: Volksrepublik China

Customs tariff number: 65050030

#### Care instructions:



### Available colours

|                            | one size |
|----------------------------|----------|
| Weight in g                | 84 g     |
| VPE                        | 24/144   |
| (Pcs. per inner packaging  |          |
| / pcs. per outer packaging |          |

### Available colours









# **OEKO-TEX® Stoff**

The fabric of this article has been tested for harmful substances and certified acc. to STANDARD 100 by OEKO-



# 6 Panel

Division of cap into 6 segments. Advantage: One of the most popular cap shapes in Europe

Stand: 02.07.2025 - 09:21:08