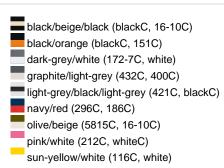

### Available colours

|                            | one size |
|----------------------------|----------|
| Weight in g                | 84 g     |
| VPE                        | 24/144   |
| (Pcs. per inner packaging  |          |
| / pcs. per outer packaging |          |