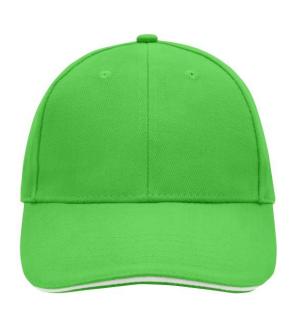

# MB024 6 Panel Sandwich Cap

## Sandwich cap in a multitude of colour combinations

6 embroidered ventilation holes 6 decorative stitching lines on the peak Front panels laminated Lined satin sweatband Clip fastener with brass buckle and embroidered eyelet