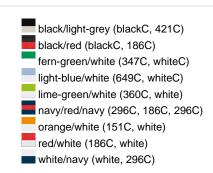

# MB024 6 Panel Sandwich Cap





## Sandwich cap in a multitude of colour combinations

6 embroidered ventilation holes 6 decorative stitching lines on the peak Front panels laminated Lined satin sweatband Clip fastener with brass buckle and embroidered eyelet

Super heavy brushed cotton

**Fabric:** Outer fabric (350 g/m²): 100%

cotton

Country of origin: Volksrepublik China

Customs tariff number: 65050030

#### Care instructions:



#### Available colours

|                            | one size |
|----------------------------|----------|
| Weight in g                | 84 g     |
| VPE                        | 24/144   |
| (Pcs. per inner packaging  |          |
| / pcs. per outer packaging |          |

## Available colours









## **OEKO-TEX® Stoff**

The fabric of this article has been tested for harmful substances and certified acc. to STANDARD 100 by OEKO-TEX®



## 6 Panel

Division of cap into 6 segments. Advantage: One of the most popular cap shapes in Europe

Stand: 03.07.2025 - 12:52:38