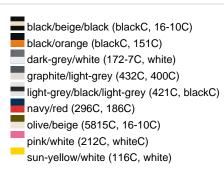

# MB024 6 Panel Sandwich Cap





## Sandwich cap in a multitude of colour combinations

6 embroidered ventilation holes 6 decorative stitching lines on the peak Front panels laminated Lined satin sweatband Clip fastener with brass buckle and embroidered eyelet

Super heavy brushed cotton

**Fabric:** Outer fabric (350 g/m²): 100%

cotton

Country of origin: Volksrepublik China

Customs tariff number: 65050030

#### Care instructions:



#### Available colours

|                            | one size |
|----------------------------|----------|
| Weight in g                | 84 g     |
| VPE                        | 24/144   |
| (Pcs. per inner packaging  |          |
| / pcs. per outer packaging |          |

## Available colours









## **OEKO-TEX® Stoff**

The fabric of this article has been tested for harmful substances and certified acc. to STANDARD 100 by OEKO-TEX®



## 6 Panel

Division of cap into 6 segments. Advantage: One of the most popular cap shapes in Europe

Stand: 03.07.2025 - 12:52:38