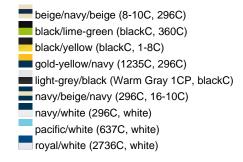

# MB024 6 Panel Sandwich Cap





## Sandwich cap in a multitude of colour combinations

6 embroidered ventilation holes 6 decorative stitching lines on the peak Front panels laminated Lined satin sweatband Clip fastener with brass buckle and embroidered eyelet

Super heavy brushed cotton

**Fabric:** Outer fabric (350 g/m²): 100%

cotton

Country of origin: Volksrepublik China

Customs tariff number: 65050030

#### Care instructions:



#### Available colours

|                            | one size |
|----------------------------|----------|
| Weight in g                | 84 g     |
| VPE                        | 24/144   |
| (Pcs. per inner packaging  |          |
| / pcs. per outer packaging |          |

## Available colours









## **OEKO-TEX® Stoff**

The fabric of this article has been tested for harmful substances and certified acc. to STANDARD 100 by OEKO-TEX®



## 6 Panel

Division of cap into 6 segments. Advantage: One of the most popular cap shapes in Europe

Stand: 03.07.2025 - 12:52:38