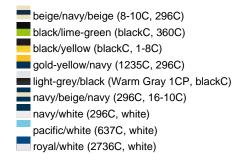

#### Available colours

|                            | one size |
|----------------------------|----------|
| Weight in g                | 84 g     |
| VPE                        | 24/144   |
| (Pcs. per inner packaging  |          |
| / pcs. per outer packaging |          |

### Available colours