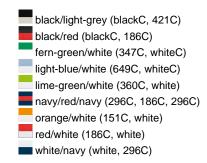

#### Available colours

|                            | one size |
|----------------------------|----------|
| Weight in g                | 84 g     |
| VPE                        | 24/144   |
| (Pcs. per inner packaging  |          |
| / pcs. per outer packaging |          |

### Available colours