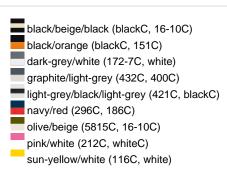

#### Available colours

|                            | one size |
|----------------------------|----------|
| Weight in g                | 84 g     |
| VPE                        | 24/144   |
| (Pcs. per inner packaging  |          |
| / pcs. per outer packaging |          |

### Available colours