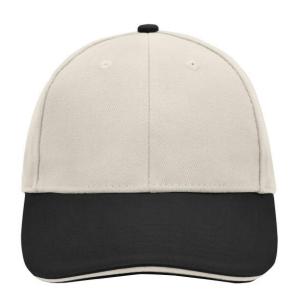

# MB024 6 Panel Sandwich Cap

## Sandwich cap in a multitude of colour combinations

6 embroidered ventilation holes 6 decorative stitching lines on the peak Front panels laminated Lined satin sweatband

Clip fastener with brass buckle and embroidered eyelet Super heavy brushed cotton