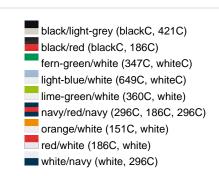

# MB024 6 Panel Sandwich Cap





## Sandwich cap in a multitude of colour combinations

6 embroidered ventilation holes 6 decorative stitching lines on the peak Front panels laminated Lined satin sweatband Clip fastener with brass buckle and embroidered eyelet Super heavy brushed cotton

**Fabric:** Outer fabric (350 g/m²): 100%

cotton

Country of origin: Volksrepublik China

Customs tariff number: 65050030

#### Care instructions:



#### Available colours

|                            | one size |
|----------------------------|----------|
| Weight in g                | 84 g     |
| VPE                        | 24/144   |
| (Pcs. per inner packaging  |          |
| / pcs. per outer packaging |          |

### Available colours









## **OEKO-TEX® Stoff**

The fabric of this article has been tested for harmful substances and certified acc. to STANDARD 100 by OEKO-TEX®



## 6 Panel

Division of cap into 6 segments. Advantage: One of the most popular cap shapes in Europe

Stand: 02.07.2025 - 09:15:27