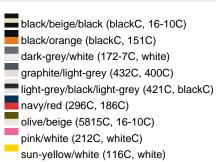

#### Available colours

|                            | one size |
|----------------------------|----------|
| Weight in g                | 84 g     |
| VPE                        | 24/144   |
| (Pcs. per inner packaging  |          |
| / pcs. per outer packaging |          |

### Available colours