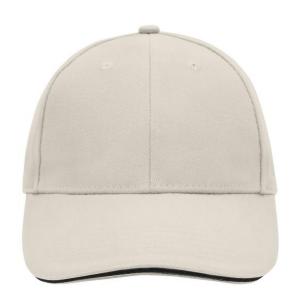

# MB024 6 Panel Sandwich Cap

## Sandwich cap in a multitude of colour combinations

6 embroidered ventilation holes 6 decorative stitching lines on the peak Front panels laminated Lined satin sweatband Clip fastener with brass buckle and embroidered eyelet Super heavy brushed cotton

**Fabric:** Outer fabric (350 g/m²): 100%

cotton

Country of origin: Volksrepublik China

Customs tariff number: 65050030