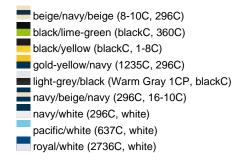

#### Available colours

|                            | one size |
|----------------------------|----------|
| Weight in g                | 84 g     |
| VPE                        | 24/144   |
| (Pcs. per inner packaging  |          |
| / pcs. per outer packaging |          |

### Available colours