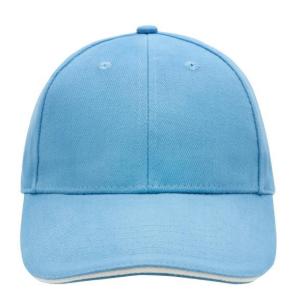

# MB024 6 Panel Sandwich Cap

## Sandwich cap in a multitude of colour combinations

6 embroidered ventilation holes 6 decorative stitching lines on the peak Front panels laminated Lined satin sweatband Clip fastener with brass buckle and embroidered eyelet

Super heavy brushed cotton

Outer fabric (350 g/m²): 100% Fabric:

cotton

Country of origin: Volksrepublik China

**Customs tariff number:** 65050030