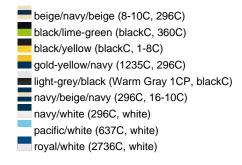

#### Available colours

|                            | one size |
|----------------------------|----------|
| Weight in g                | 84 g     |
| VPE                        | 24/144   |
| (Pcs. per inner packaging  |          |
| / pcs. per outer packaging |          |

### Available colours