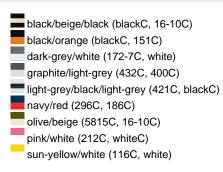

#### Available colours

|                            | one size |
|----------------------------|----------|
| Weight in g                | 84 g     |
| VPE                        | 24/144   |
| (Pcs. per inner packaging  |          |
| / pcs. per outer packaging |          |

### Available colours