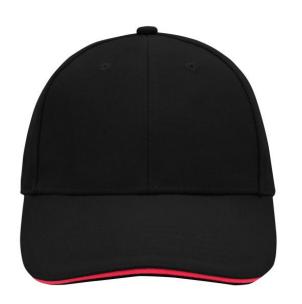

## Sandwich cap in a multitude of colour combinations

6 embroidered ventilation holes 6 decorative stitching lines on the peak Front panels laminated Lined satin sweatband Clip fastener with brass buckle and embroidered eyelet

Clip fastener with brass buckle and embroidered eyelet Super heavy brushed cotton

**Fabric:** Outer fabric (350 g/m²): 100%

cotton

Country of origin: Volksrepublik China

Customs tariff number: 65050030