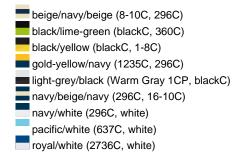

# Available colours

|                            | one size |
|----------------------------|----------|
| Weight in g                | 84 g     |
| VPE                        | 24/144   |
| (Pcs. per inner packaging  |          |
| / pcs. per outer packaging |          |

### Available colours