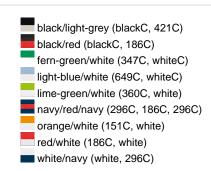

# Available colours

|                            | one size |
|----------------------------|----------|
| Weight in g                | 84 g     |
| VPE                        | 24/144   |
| (Pcs. per inner packaging  |          |
| / pcs. per outer packaging |          |

### Available colours