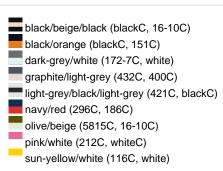

# Available colours

|                            | one size |
|----------------------------|----------|
| Weight in g                | 84 g     |
| VPE                        | 24/144   |
| (Pcs. per inner packaging  |          |
| / pcs. per outer packaging |          |

### Available colours