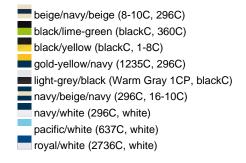

### Available colours

|                            | one size |
|----------------------------|----------|
| Weight in g                | 84 g     |
| VPE                        | 24/144   |
| (Pcs. per inner packaging  |          |
| / pcs. per outer packaging |          |

### Available colours