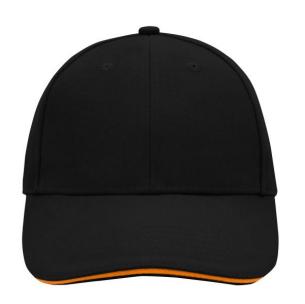

# Sandwich cap in a multitude of colour combinations

6 embroidered ventilation holes 6 decorative stitching lines on the peak Front panels laminated Lined satin sweatband

Clip fastener with brass buckle and embroidered eyelet Super heavy brushed cotton