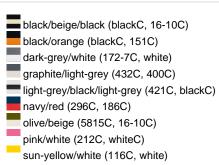

### Available colours

|                            | one size |
|----------------------------|----------|
| Weight in g                | 84 g     |
| VPE                        | 24/144   |
| (Pcs. per inner packaging  |          |
| / pcs. per outer packaging |          |

### Available colours