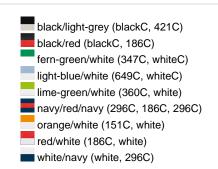

### Available colours

|                            | one size |
|----------------------------|----------|
| Weight in g                | 84 g     |
| VPE                        | 24/144   |
| (Pcs. per inner packaging  |          |
| / pcs. per outer packaging |          |

### Available colours