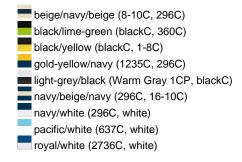

### Available colours

|                            | one size |
|----------------------------|----------|
| Weight in g                | 84 g     |
| VPE                        | 24/144   |
| (Pcs. per inner packaging  |          |
| / pcs. per outer packaging |          |

### Available colours