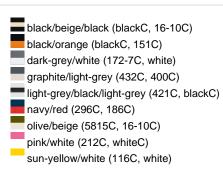

### Available colours

|                            | one size |
|----------------------------|----------|
| Weight in g                | 84 g     |
| VPE                        | 24/144   |
| (Pcs. per inner packaging  |          |
| / pcs. per outer packaging |          |

### Available colours