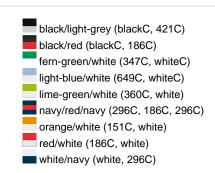

### Available colours

|                            | one size |
|----------------------------|----------|
| Weight in g                | 84 g     |
| VPE                        | 24/144   |
| (Pcs. per inner packaging  |          |
| / pcs. per outer packaging |          |

### Available colours