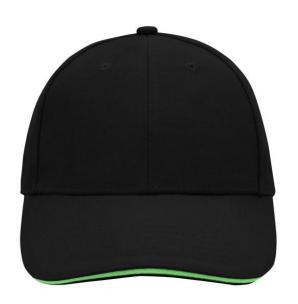

# Sandwich cap in a multitude of colour combinations

6 embroidered ventilation holes 6 decorative stitching lines on the peak Front panels laminated Lined satin sweatband Clip fastener with brass buckle and embroidered eyelet Super heavy brushed cotton