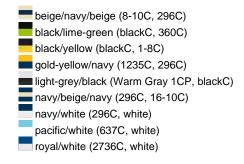

### Available colours

|                            | one size |
|----------------------------|----------|
| Weight in g                | 84 g     |
| VPE                        | 24/144   |
| (Pcs. per inner packaging  |          |
| / pcs. per outer packaging |          |

### Available colours