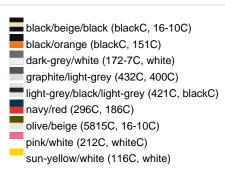

### Available colours

|                            | one size |
|----------------------------|----------|
| Weight in g                | 84 g     |
| VPE                        | 24/144   |
| (Pcs. per inner packaging  |          |
| / pcs. per outer packaging |          |

### Available colours