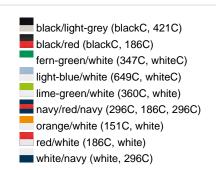

# Sandwich cap in a multitude of colour combinations

6 embroidered ventilation holes 6 decorative stitching lines on the peak Front panels laminated Lined satin sweatband Clip fastener with brass buckle and embroidered eyelet Super heavy brushed cotton

**Fabric:** Outer fabric (350 g/m²): 100%

cotton

Country of origin: Volksrepublik China

Customs tariff number: 65050030

#### Care instructions:



### Available colours

|                            | one size |
|----------------------------|----------|
| Weight in g                | 84 g     |
| VPE                        | 24/144   |
| (Pcs. per inner packaging  |          |
| / pcs. per outer packaging |          |

### Available colours









# **OEKO-TEX® Stoff**

The fabric of this article has been tested for harmful substances and certified acc. to STANDARD 100 by OEKO-



# 6 Panel

Division of cap into 6 segments. Advantage: One of the most popular cap shapes in Europe

Stand: 02.07.2025 - 09:17:38