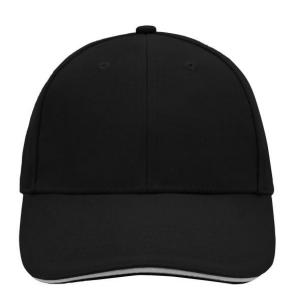

# Sandwich cap in a multitude of colour combinations

6 embroidered ventilation holes 6 decorative stitching lines on the peak Front panels laminated Lined satin sweatband Clip fastener with brass buckle and embroidered eyelet Super heavy brushed cotton