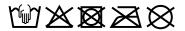

# Sandwich cap in a multitude of colour combinations

6 embroidered ventilation holes 6 decorative stitching lines on the peak Front panels laminated Lined satin sweatband Clip fastener with brass buckle and embroidered eyelet Super heavy brushed cotton

**Fabric:** Outer fabric (350 g/m²): 100%

cotton

Country of origin: Volksrepublik China

Customs tariff number: 65050030

#### Care instructions:



### Available colours

|                            | one size |
|----------------------------|----------|
| Weight in g                | 84 g     |
| VPE                        | 24/144   |
| (Pcs. per inner packaging  |          |
| / pcs. per outer packaging |          |

### Available colours









# **OEKO-TEX® Stoff**

The fabric of this article has been tested for harmful substances and certified acc. to STANDARD 100 by OEKO-



# 6 Panel

Division of cap into 6 segments. Advantage: One of the most popular cap shapes in Europe

Stand: 02.07.2025 - 09:17:38