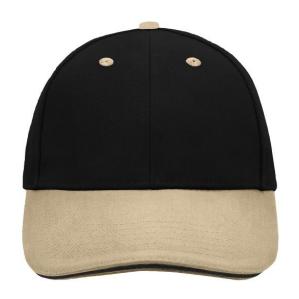

# Sandwich cap in a multitude of colour combinations

6 embroidered ventilation holes 6 decorative stitching lines on the peak Front panels laminated Lined satin sweatband

Clip fastener with brass buckle and embroidered eyelet Super heavy brushed cotton