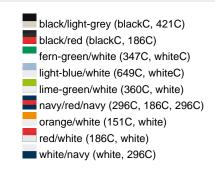

# Sandwich cap in a multitude of colour combinations

6 embroidered ventilation holes 6 decorative stitching lines on the peak Front panels laminated Lined satin sweatband

Clip fastener with brass buckle and embroidered eyelet Super heavy brushed cotton

**Fabric:** Outer fabric (350 g/m²): 100%

cotton

Country of origin: Volksrepublik China

Customs tariff number: 65050030

#### Care instructions:



### Available colours

|                            | one size |
|----------------------------|----------|
| Weight in g                | 84 g     |
| VPE                        | 24/144   |
| (Pcs. per inner packaging  |          |
| / pcs. per outer packaging |          |

### Available colours









# **OEKO-TEX® Stoff**

The fabric of this article has been tested for harmful substances and certified acc. to STANDARD 100 by OEKO-TEX®



# 6 Panel

Division of cap into 6 segments. Advantage: One of the most popular cap shapes in Europe

Stand: 09.05.2025 - 16:00:53