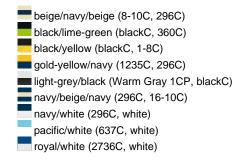

### Available colours

|                            | one size |
|----------------------------|----------|
| Weight in g                | 84 g     |
| VPE                        | 24/144   |
| (Pcs. per inner packaging  |          |
| / pcs. per outer packaging |          |

### Available colours