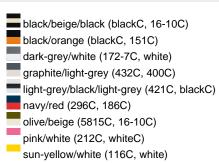

### Available colours

|                            | one size |
|----------------------------|----------|
| Weight in g                | 84 g     |
| VPE                        | 24/144   |
| (Pcs. per inner packaging  |          |
| / pcs. per outer packaging |          |

### Available colours