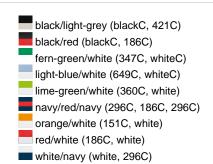

#### Available colours

| 7 (Valiable Colouis       |          |
|---------------------------|----------|
|                           | one size |
| Weight in g               | 84 g     |
| VPE                       | 24/144   |
| (Pcs. per inner packaging |          |
| / pcs. per outer          |          |
| packaging)                |          |

#### Available colours