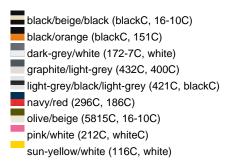

#### Available colours

| 7 (Valiable Colouis       |          |
|---------------------------|----------|
|                           | one size |
| Weight in g               | 84 g     |
| VPE                       | 24/144   |
| (Pcs. per inner packaging |          |
| / pcs. per outer          |          |
| packaging)                |          |

#### Available colours