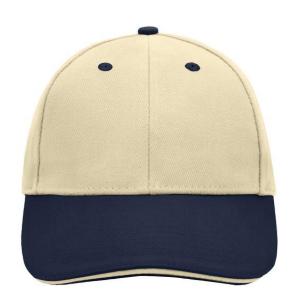

# MB024 6 Panel Sandwich Cap

### Sandwich cap in a multitude of colour combinations

6 embroidered ventilation holes 6 decorative stitching lines on the peak Front panels laminated Lined satin sweatband Clip fastener with brass buckle and embroidered eyelet Super heavy brushed cotton