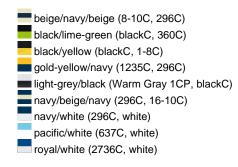

#### Available colours

| 7 (Valiable Colouis       |          |
|---------------------------|----------|
|                           | one size |
| Weight in g               | 84 g     |
| VPE                       | 24/144   |
| (Pcs. per inner packaging |          |
| / pcs. per outer          |          |
| packaging)                |          |

#### Available colours