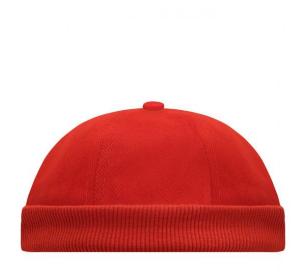

## Trendy cap without peak

2 embroidered ventilation holes Knitted brim Padded satin sweatband Hook and loop fastener Super heavy brushed cotton

| Fabric:                | Outer fabric (350 g/m <sup>2</sup> ): 100% cotton |
|------------------------|---------------------------------------------------|
| Country of origin:     | Volksrepublik China                               |
| Customs tariff number: | 65050090                                          |