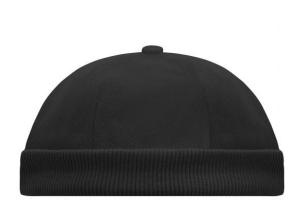

# MB022 6 Panel Chef Cap

## Trendy cap without peak

2 embroidered ventilation holes Knitted brim Padded satin sweatband Hook and loop fastener Super heavy brushed cotton

**Fabric:** Outer fabric (350 g/m²): 100%

cotton

Country of origin: Volksrepublik China