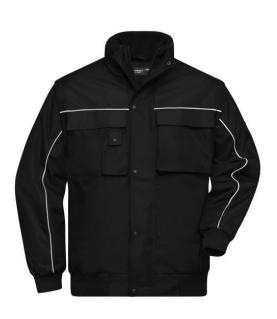

## Durable, padded jacket with detachable sleeves

Wind-, water- and dirt-repellent (600 mm water column) Detachable sleeves with zip Inside of collar made of warm fleece 2 big breast pockets, mobile phone pocket and pencil compartment in right-hand breast pocket Practical zipped sleeve pocket 2 spacious inner pockets with additional mobile phone pocket Knitted bands on sleeves and waist Reflective piping (without protective function/no PPE) on the sleeves, at the front and at the back

Zip for decoration at the back and at left-hand breast pocket

| Fabric:            | Outer fabric: 100% polyester<br>Lining: 100% polyamide<br>Padding: 100% polyester |
|--------------------|-----------------------------------------------------------------------------------|
| Country of origin: | Volksrepublik China                                                               |