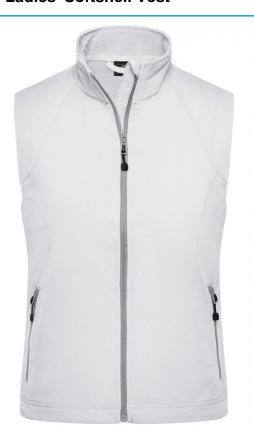

# JN1023 Ladies' Softshell Vest

# Stylish softshell vest

3-layer functional material with TPU membrane Wind and water repellent (2,000 mm water column) Non-taped seams
Breathable (2,000 g/m²/24h)
Soft, sporty stretch fabric
2 side pockets with zipper
2 inner pockets
JN1023: lightly waisted

**Fabric:** Outer fabric (270 g/m²): 90%

polyester, 10% elastane

Country of origin: Bangladesh

Customs tariff number: 62114390

Care instructions:

Elastic drawstring with stopper at hem