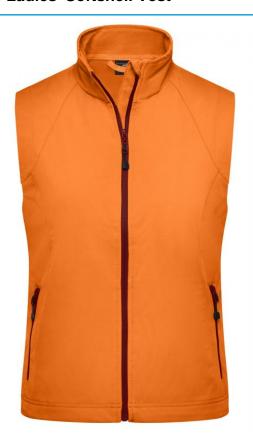

# JN1023 Ladies' Softshell Vest

# Stylish softshell vest

3-layer functional material with TPU membrane Wind and water repellent (2,000 mm water column) Non-taped seams
Breathable (2,000 g/m²/24h)
Soft, sporty stretch fabric
2 side pockets with zipper
2 inner pockets
JN1023: lightly waisted

Elastic drawstring with stopper at hem

**Fabric:** Outer fabric (270 g/m²): 90%

polyester, 10% elastane

Country of origin: Bangladesch

Customs tariff number: 62114390

Care instructions: