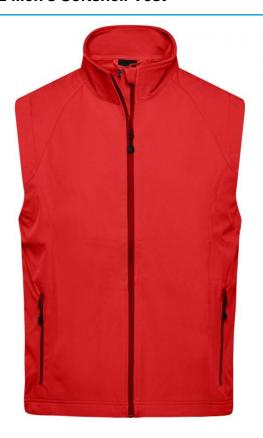

# JN1022 Men's Softshell Vest

## Stylish softshell vest

3-layer functional material with TPU membrane Wind and water repellent (2,000 mm water column) Non-taped seams
Breathable (2,000 g/m²/24h)
Soft, sporty stretch fabric
2 side pockets with zipper
2 inner pockets
JN1023: lightly waisted
Elastic drawstring with stopper at hem

**Fabric:** Outer fabric (270 g/m²): 90%

polyester, 10% elastane

Country of origin: Bangladesch

Customs tariff number: 62114390

Care instructions: