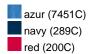

### Available colours

|                            | S     | М     | L     | XL    | XXL   | 3XL   |
|----------------------------|-------|-------|-------|-------|-------|-------|
| Weight in g                | 377 g | 402 g | 433 g | 465 g | 502 g | 531 g |
| VPE                        | 1/20  | 1/20  | 1/20  | 1/20  | 1/20  | 1/20  |
| (Pcs. per inner packaging  |       |       |       |       |       |       |
| / pcs. per outer packaging |       |       |       |       |       |       |

## Available colours