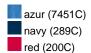

## Available colours

|                            | S     | М     | L     | XL    | XXL   | 3XL   |
|----------------------------|-------|-------|-------|-------|-------|-------|
| Weight in g                | 377 g | 402 g | 433 g | 465 g | 502 g | 531 g |
| VPE                        | 1/20  | 1/20  | 1/20  | 1/20  | 1/20  | 1/20  |
| (Pcs. per inner packaging  |       |       |       |       |       |       |
| / pcs. per outer packaging |       |       |       |       |       |       |

# Available colours