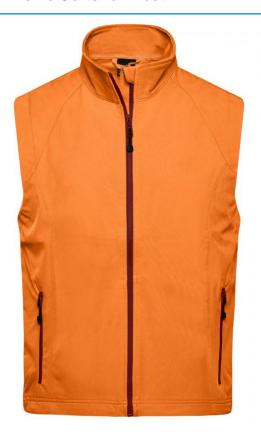

# JN1022 Men's Softshell Vest

# Stylish softshell vest

3-layer functional material with TPU membrane Wind and water repellent (2,000 mm water column) Non-taped seams
Breathable (2,000 g/m²/24h)
Soft, sporty stretch fabric
2 side pockets with zipper
2 inner pockets
JN1023: lightly waisted
Elastic drawstring with stopper at hem

**Fabric:** Outer fabric (270 g/m²): 90%

polyester, 10% elastane

Country of origin: Bangladesch

Customs tariff number: 62114390

Care instructions: