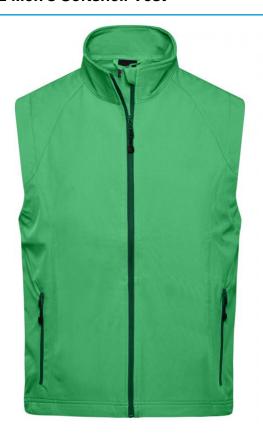

# JN1022 Men's Softshell Vest

## Stylish softshell vest

3-layer functional material with TPU membrane Wind and water repellent (2,000 mm water column) Non-taped seams
Breathable (2,000 g/m²/24h)
Soft, sporty stretch fabric
2 side pockets with zipper
2 inner pockets

JN1023: lightly waisted

Elastic drawstring with stopper at hem

**Fabric:** Outer fabric (270 g/m²): 90%

polyester, 10% elastane

Country of origin: Bangladesch

Customs tariff number: 62114390

Care instructions: