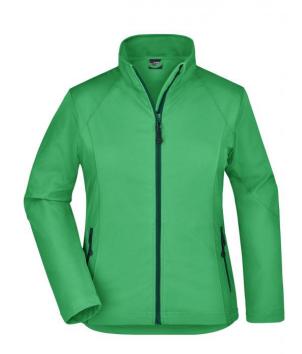

# Stylish softshell jacket

3-layer functional material with TPU membrane Wind and water repellent (2,000 mm water column) Non-taped seams Breathable (2,000 g/m²/24h) Soft, casual stretch fabric

2 side pockets with zipper 2 inner pockets

JN1021: lightly waisted Elastic drawstring with stopper at hem

Liastic drawsting with stopper at hem

**Fabric:** Outer fabric (270 g/m²): 90%

polyester, 10% elastane

Country of origin: Bangladesch

Customs tariff number: 62024010

#### Partner article:

Men's Softshell Jacket Art-Nr.: JN1020