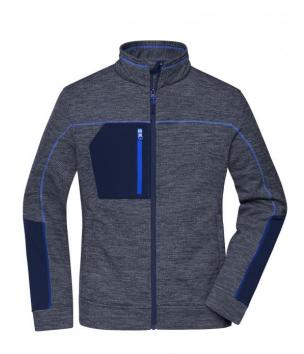

# Easy-care knitted fleece jacket for work and leisure time

Soft, warm, easy care fabric in melange look Outside smooth, textured look Inside soft and fluffy, roughened

2 side pockets with concealed zip, 2 inner pockets Breast pocket made of woven fabric with contrasting zip

Contrasting seams Stand-up collar

Full-length under-panel zip with chin cup

Zips: YKK

JN1817: lightly waisted

**Fabric:** Outer fabric (230 g/m²): 80%

polyester (recycled), 20% polyester

Country of origin: Volksrepublik China

| Measurements in cm   | 4XL      |
|----------------------|----------|
| 1/2 chest            | 68,00 cm |
| length from shoulder | 75,00 cm |
| sleeve length        | 66,00 cm |

black-melange/black/silver (7540C, blackC, 421C)

carbon-melange/black/red (432C, blackC, 200C)

navy-melange/navy/royal (282C, 296C, 301C)