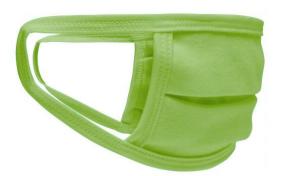

## Re-usable mask

100% cotton single jersey, Two-ply Elastic band for a good fit Washable at 60°C Measurements: approx. 17 cm x 8 cm Neither a medical product nor a personal protective equipment (PPE) Exclusively for private, not for medical use MADE IN GERMANY

Available colours

lime-green (360C) turquoise (312C) navy (296C) white (white) pink (212C)

Stand: 01.06.2025 - 01:52:40