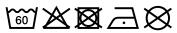

## Re-usable mask

100% cotton single jersey, Two-ply Elastic band for a good fit Washable at 60°C Measurements: approx. 17 cm x 8 cm Neither a medical product nor a personal protective equipment (PPE) Exclusively for private, not for medical use MADE IN GERMANY

| Outer fabric: 100% cotton |
|---------------------------|

Country of origin:

Fabric:

Customs tariff number:

Deutschland 63079095

Care instructions:

Available colours

|                            | one size |
|----------------------------|----------|
| Weight in g                | 7 g      |
| VPE                        | 10/100   |
| (Pcs. per inner packaging  |          |
| / pcs. per outer packaging |          |