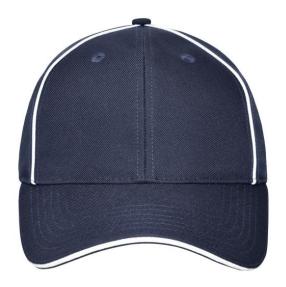

# High-quality 6 panel cap with reflective elements (without protective function/no PPE)

Recycled polyester

6 embroidered ventilation holes

6 decorative stitching lines on the peak

Laminated front panels

Pleasant to wear thanks to padded sweatband

Clip adjuster in mat silver with metal eyelet

**Fabric:** Outer fabric (205 g/m²): 100%

polyester (recycled)

Country of origin: Volksrepublik China

Customs tariff number: 65050030

# 6 Panel

Division of cap into 6 segments. Advantage: One of the most popular cap shapes in Europe

Stand: 12.07.2025 - 14:35:15