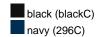

## Available colours

|                            | one size |
|----------------------------|----------|
| Weight in g                | 74 g     |
| VPE                        | 24/144   |
| (Pcs. per inner packaging  |          |
| / pcs. per outer packaging |          |

# Available colours

Recycled Polyester
PET bottles are recycled to create a new fashion. Plastic bottles are crushed, melted down and spun to yarn again, which is sometimes completely integrated into the production.