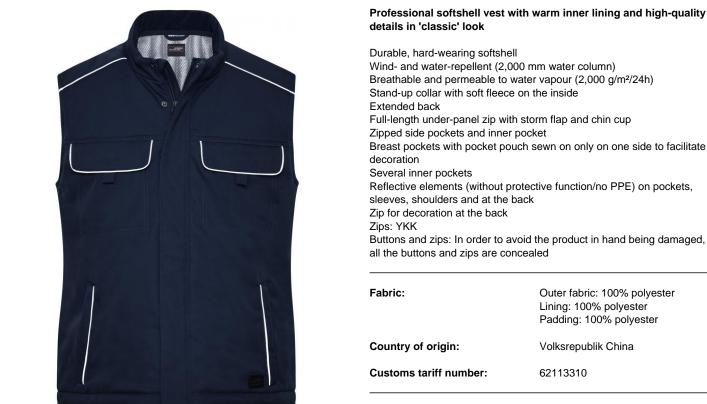

## Available colours

black (blackC) navy (296C)

Features

#### Softshell

Softshell with TPU membrane consists of three layers. Due to the microporous TPU membrane as middle layer the material is water-proof, wind-proof and breathable at the same time.

## Breathable-Permeable to water vapour

Functional textiles must have the ability to transport moisture from the skin to the fabric surface as fast as possible. Permeability shows how much steam in grams can evaporate on a surface of 1 m2 within 24 hours. The higher this figure, the more breathable the textile is.

### Water column from 1.500 mm

The ability to withstand water pressure without moisture penetrating into the material is given by the water column (mm). The minimum standard is a water column of 1,500 mm.