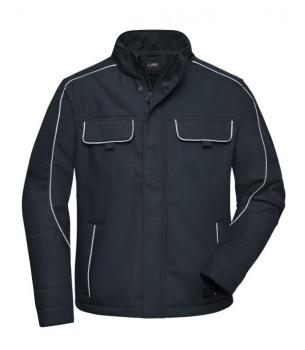

# Professional, light softshell jacket in 'classic' look with highquality details

Durable, hard-wearing softshell, inside fleece

Wind- and water-repellent (2,000 mm water column)

Breathable and permeable to water vapour (2,000 g/m²/24h)

Stand-up collar

Ergonomically shaped sleeves, extended back

Inner sleeve cuffs

Full-length under-panel zip with storm flap and chin cup

Zipped side pockets and inner pocket

Breast pockets with pocket pouch sewn on only on one side to facilitate decoration

Several inner pockets

Reflective elements (without protective function/no PPE) on pockets,

sleeves, shoulders and at the back

Zips: YKK

Buttons and zips: In order to avoid the product in hand being damaged, all the buttons and zips are concealed

**Fabric:** Outer fabric (320 g/m²): 100%

polyester

Country of origin: Volksrepublik China

Customs tariff number: 62014010