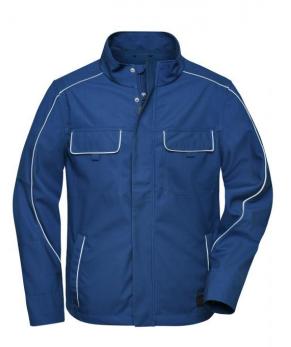

#### Professional, light softshell jacket in 'classic' look with highquality details

Durable, light, hard-wearing softshell, inside interlock Wind- and water-repellent (2,000 mm water column) Breathable and permeable to water vapour (2,000 g/m<sup>2</sup>/24h) Stand-up collar Ergonomically shaped sleeves, extended back Inner sleeve bands Full-length under-panel zip with storm flap and chin cup Zipped side pockets and inner pocket Breast pockets with pocket pouch sewn on only on one side to facilitate decoration Several inner pockets Reflective elements (without protective function/no PPE) on pockets, shoulder and at the back

Zips: YKK

Buttons and zips: In order to avoid the product in hand being damaged, all the buttons and zips are concealed

| Fabric:                | Outer fabric (250 g/m²): 100% polyester |
|------------------------|-----------------------------------------|
| Country of origin:     | Volksrepublik China                     |
| Customs tariff number: | 62014010                                |