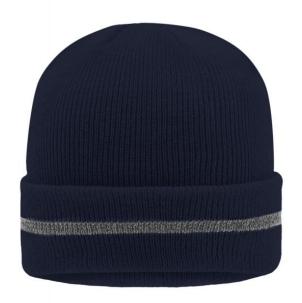

# **MB7141 Reflective Beanie**

Classic knitted beanie with a reflective stripe on the brim (without protective function/no PPE)

Twin-layer knitting

**Fabric:** Outer fabric: 100% polyacrylic

Country of origin: Volksrepublik China

### Available colours

|                            | one size |
|----------------------------|----------|
| Weight in g                | 71 g     |
| VPE                        | 10/100   |
| (Pcs. per inner packaging  |          |
| / pcs. per outer packaging |          |