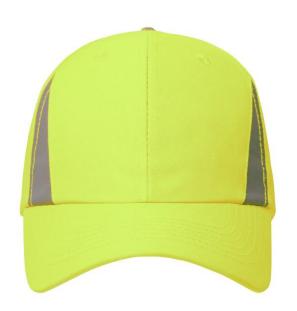

# 6 panel cap with reflective elements (without protective function/no PPE)

4 embroidered ventilation holes

6 decorative stitching lines on the peak

Reflective insets on the panels (without protective function/no PPE)

Laminated front panels Hook and loop fastener

**Fabric:** Outer fabric: 100% polyester

Country of origin: Volksrepublik China

Customs tariff number: 65050030