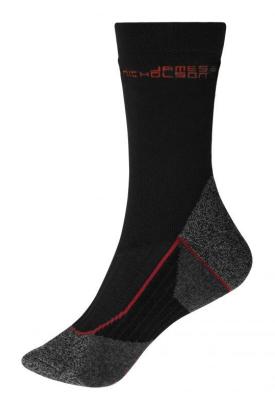

### Functional socks for ladies and men

Calf-high Warm and thermo-regulating Flat, pressure-free whipped seam Elastic, wide cuffs

**Fabric:** Outer fabric: 68% polyester, 18%

polyamide, 6% wool, 6% polypropylene, 2% elastane

# Available colours

black/red (blackC, 200C)