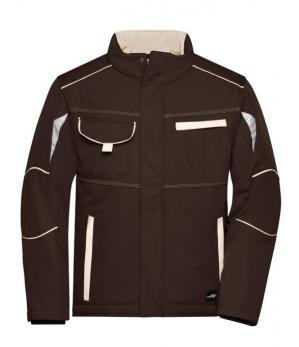

# JN853 Workwear Softshell Padded Jacket - COLOR -

# Functional softshell jacket with warm inner lining

Sturdy, durable softshell

Wind- and water-repellent (2,000 mm water column)

Breathable and permeable to water vapour (2,000 g/m²/24h)

Stand-up collar on the inside with soft fleece

Ergonomically shaped sleeves, extended back

Warm, elastic inside cuffs

Full-length under-panel zip with storm flap and chin cup

Zipped side pockets, breast pocket and inner pocket

Breast pocket with flap, mobile phone pocket inside

Reflective details (without protective function/no PPE) on sleeve and at  $\,$ 

he back

Zip for decoration at the back

Buttons and zips: In order to avoid the product in hand being damaged,

all the buttons and zips are concealed

**Fabric:** Outer fabric: 100% polyester

Lining: 100% polyester Padding: 100% polyester

Country of origin: Volksrepublik China

Customs tariff number: 62024090