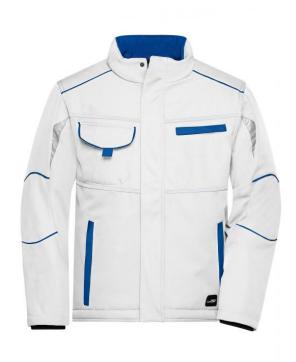

# JN853 Workwear Softshell Padded Jacket - COLOR -

# Functional softshell jacket with warm inner lining

Sturdy, durable softshell

Wind- and water-repellent (2,000 mm water column)

Breathable and permeable to water vapour (2,000 g/m²/24h)

Stand-up collar on the inside with soft fleece

Ergonomically shaped sleeves, extended back

Warm, elastic inside cuffs

Full-length under-panel zip with storm flap and chin cup

Zipped side pockets, breast pocket and inner pocket

Breast pocket with flap, mobile phone pocket inside

Reflective details (without protective function/no PPE) on sleeve and at

the back

Zip for decoration at the back

Buttons and zips: In order to avoid the product in hand being damaged,

all the buttons and zips are concealed