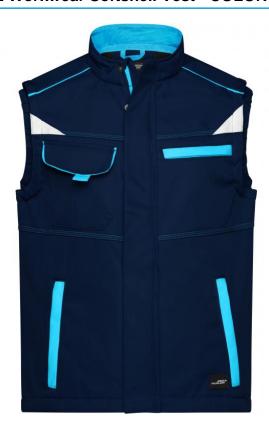

# Functional softshell vest with high-quality features

Sturdy, durable softshell

Wind- and water-repellent (2,000 mm water column)

Breathable and permeable to water vapour (2,000 g/m²/24h)

Stand-up collar

Extended back

Elastic seam on the armhole for a perfect fit

Full-length under-panel zip with storm flap and chin cup

Zipped side pockets, breast pocket and inner pocket

Breast pocket with flap, mobile phone pocket inside

Reflective elements (without protective function/no PPE) at the front

and at the back

Buttons and zips: In order to avoid the product in hand being damaged, all the buttons and zips are concealed

Fabric: Outer fabric (320 g/m²): 100%

polyester

Country of origin: Volksrepublik China

Customs tariff number: 62113390

Care instructions: